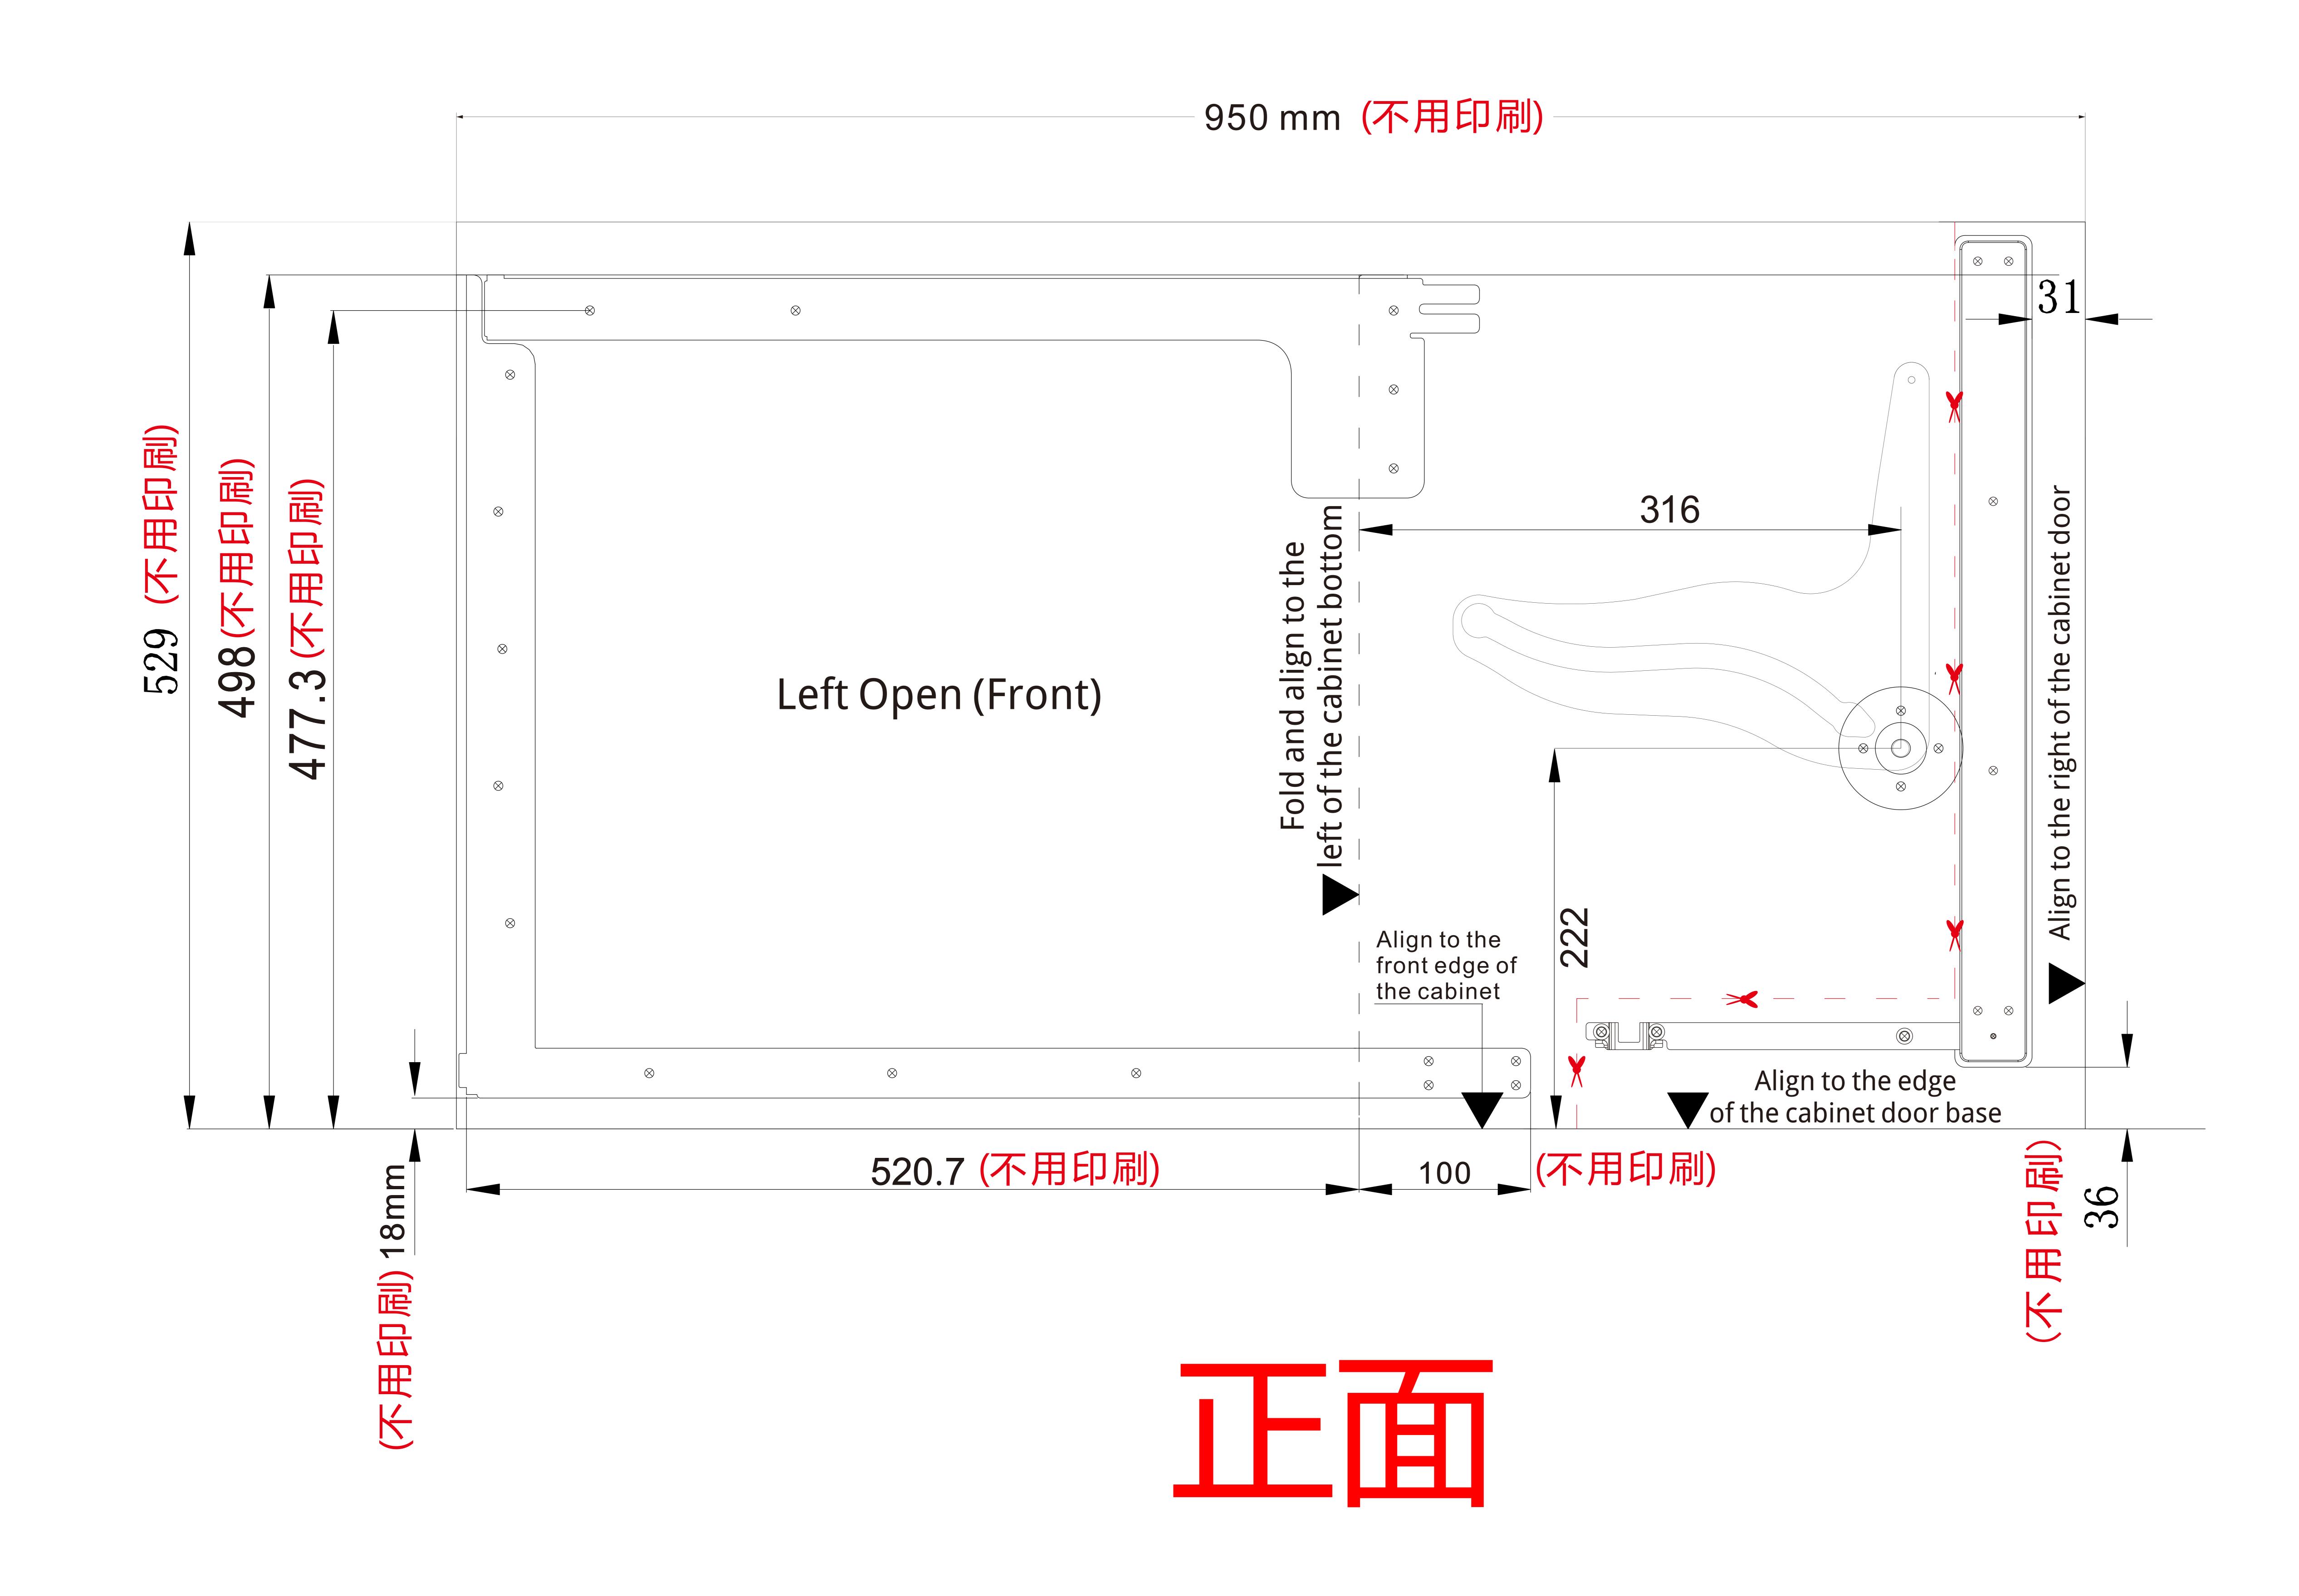

- . 按1: 1(印刷文档按CorelDRAW文档)单面印刷,材质200克白底白纸 (由于各供应商叫法不一样,具体要求按样板),所有单位:mm;
- 2. 标注线与外围框线不需要印;
  - "代表珠坑线,珠坑线压坑时允许偏离珠坑线条(按印刷文 件)单边0~0.5,统一偏左或统一偏右,不允许在同一产品有偏左偏
- "代表 Ø 5 通孔;

|  |  | 黑钻木板阻尼小怪物(左开) |                                                                                                                                                                                                                                                                                                                                                                                                                                                                                                                                                                                                                                                                                                                                                                                                                                                                                                                                                                                                                                                                                                                                                                                                                                                                                                                                                                                                                                                                                                                                                                                                                                                                                                                                                                                                                                                                                                                                                                                                                                                                                                                 |    |    |     |    |
|--|--|---------------|-----------------------------------------------------------------------------------------------------------------------------------------------------------------------------------------------------------------------------------------------------------------------------------------------------------------------------------------------------------------------------------------------------------------------------------------------------------------------------------------------------------------------------------------------------------------------------------------------------------------------------------------------------------------------------------------------------------------------------------------------------------------------------------------------------------------------------------------------------------------------------------------------------------------------------------------------------------------------------------------------------------------------------------------------------------------------------------------------------------------------------------------------------------------------------------------------------------------------------------------------------------------------------------------------------------------------------------------------------------------------------------------------------------------------------------------------------------------------------------------------------------------------------------------------------------------------------------------------------------------------------------------------------------------------------------------------------------------------------------------------------------------------------------------------------------------------------------------------------------------------------------------------------------------------------------------------------------------------------------------------------------------------------------------------------------------------------------------------------------------|----|----|-----|----|
|  |  | 安装模板(新)       | Image: Control of the | 样标 | 重量 | 表面积 | 比例 |